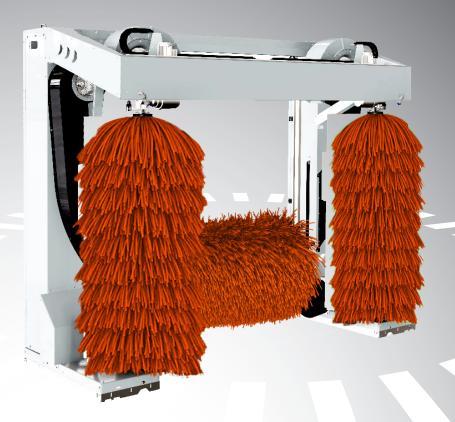

## QUALITY PROCESSES

The wash quality is non-negotiable, which is why the whole process on the **M1** is as tightly controlled as on the top range models. The transducers used to measure the consumption of the brush spin motors are the essential element of control. To ensure the perfect wash of any type of vehicle, the **M1** does an overlapping wash on the front and rear of the vehicles. Unlike the pneumatic brush travel systems normally used on low cost wash ranges, the **M1** includes as standard, a brush travel system powered by motors to ensure that the system works perfectly.