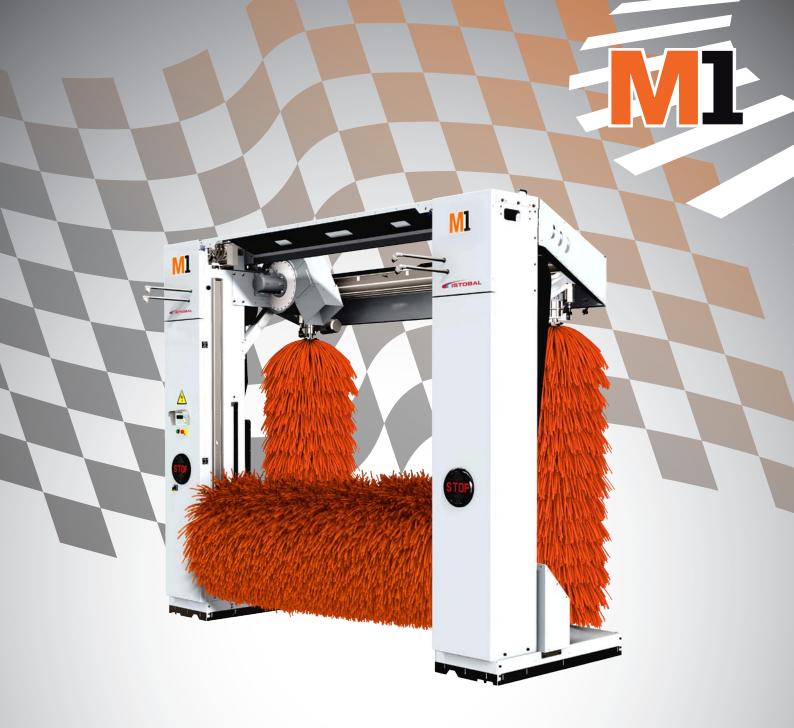

**M1** is the new rollover designed by ISTOBAL. Simplicity, reliability and a competitive price are the highlights of this rollover which completes the line of rollovers offering solutions for all needs.

The **M1** is designed to meet the needs of workshops, showrooms and rent-a-car companies that require a simple, efficient wash of a quality comparable with that of higher range models but without the need for extras such as high pressure, colour foam or special waxes.