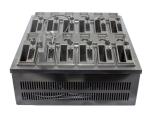

\*Battery life is dependent on battery type (standard or extended)

12-Unit Dock One-Unit Dock (Station Headquarters) (Home/Locker/In-Car)

Body Camera footage can be uploaded via USB or by the use of one of our Smart Docking Stations.