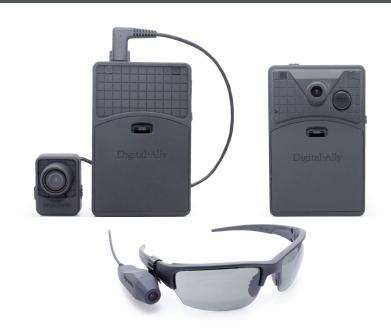

### Versatility

Multiple camera options and mounts

#### Clarity

Wide angle lens combined with HD audio & video

FirstVu HD (Chest) FirstVu HD (POV) FirstVu HD One

Ver.1.1