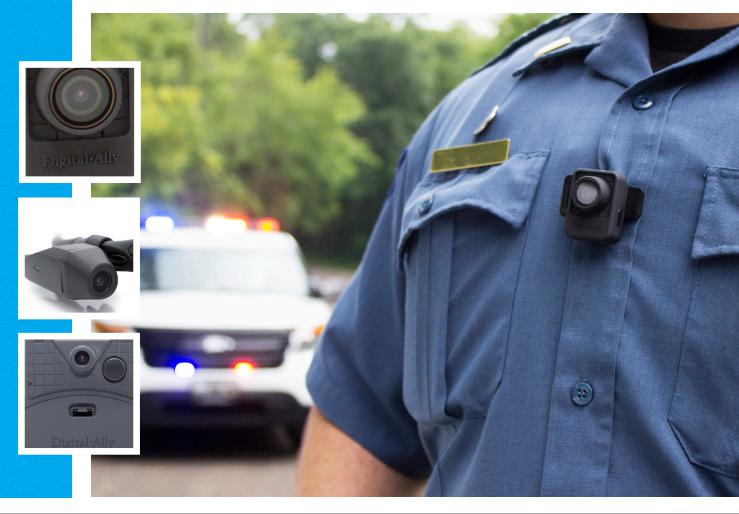

# FirstVu HD Series Body Worn Video Solutions

## Design

Small, Light, Durable, Flexible

### Versatility

Multiple camera options and mounts

#### Clarity

Wide angle lens combined with HD audio & video

FirstVu HD (Chest) FirstVu HD (POV) FirstVu HD One

Ver.1.1